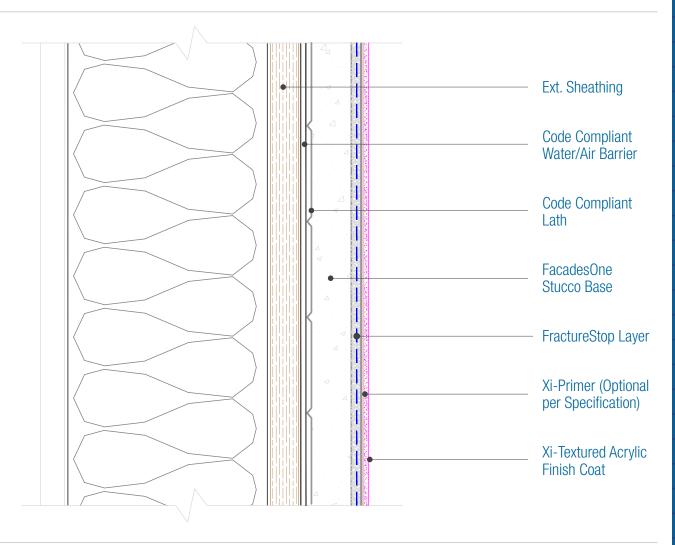

## FacadesOne FractureStop Assembly Assembly Components

Date. 06-15-2020 | Detail. F1FS.I.3 v1

| Framing  ☐ Wood  ☐ Metal | Water /Air Barrier  ☐ Code compliant by other Mfr | Primer (Optional per specification)  Xi-Alkali Resistant Primer | FacadesOne Stucco Base □ FacadesOne Concentrate □ FacadesOne Sanded |
|--------------------------|---------------------------------------------------|-----------------------------------------------------------------|---------------------------------------------------------------------|
| Sheathing                | Code Compliant Lath                               |                                                                 |                                                                     |
| □ OSB                    | ☐ 2.5lb/yd² Expanded Metal                        | FractureStop Layer                                              | Xi-Textured Acrylic                                                 |
| ☐ Plywood                | Lath                                              | ☐ FractureStop10                                                | Finish Coat                                                         |
| ☐ Cement Board           | ☐ Woven Wire Lath                                 | Xi-Base Coat & Xi-Mesh                                          | ☐ Smooth                                                            |
| ☐ Fiberglass Faced       | ☐ Plastic Lath                                    | ☐ FractureStop5                                                 | □ Fine                                                              |
| Gypsum                   | ☐ Per Specifications                              | Xi-VersaBase & FS Mesh                                          | ☐ Coarse                                                            |